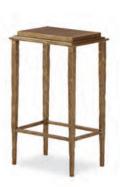

D89-5153-AB Chairside Table Leisure Complements W 13.5 D 10 H 23 Antique Bronze Available only as shown

D89-5036-AB 16" Chairside Table Leisure Complements W 16 D 16 H 27 Antique Brass Available only as shown