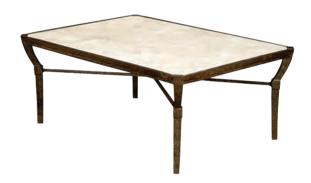

## D12-89-1 72" Rectangular Cocktail Table Andalusia Collection

W 72 D 44 H I 7 Powder Coated Aluminum Frame finish Cordoba

Custom frame finishes available D12-89-9

D89-5152-BR Nesting Table (Set of 2)
Leisure Complements
W 20 D 16 H 26
Antique Bronze
Available only as shown