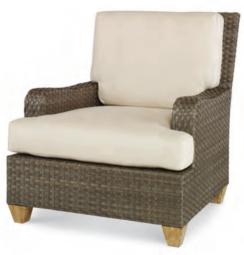

Back view

D34-12 Lounge Chair Dunes Collection W 33 D 38 H 37 Inside: W 24.5 D 24.5 H 18 Seat H 19 | Arm H 23

Seat H 19 | Arm H 23 All Weather Resin Frame finish Stone Brown

Back view

D34-3 | Ottoman Dunes Collection W 33 D 30.5 H 19 Seat H 19 All Weather Resin Frame finish Stone Brown