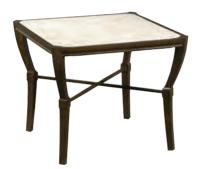

Custom frame finishes available D12-85-9

D12-86-1 Cocktail Table Andalusia Collection W 42 D 30 H 17 Powder Coated Aluminum Frame finish Cordoba

Custom frame finishes available D12-86-9

D12-88-1 50" Round Cocktail Table Andalusia Collection