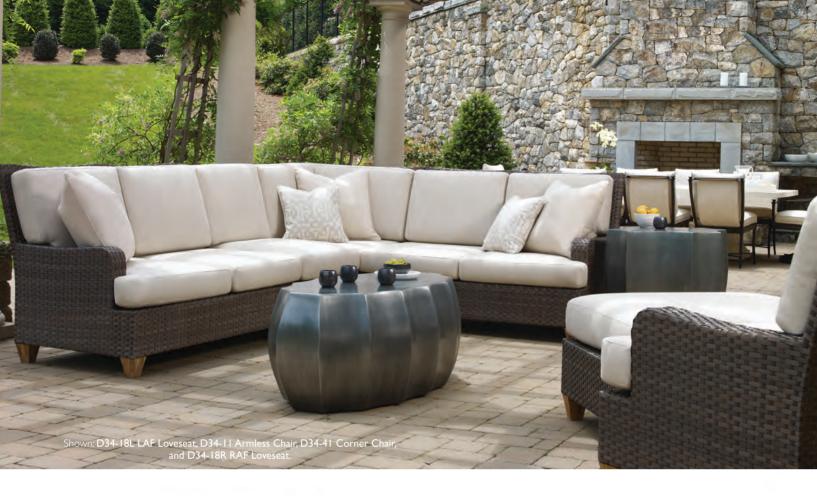

CENTURY®

D34-18L LAF Loveseat
Dunes Collection
W 56 D 38 H 38
Inside: W 51.5 D 24.5 H 19
Seat H 19 | Arm H 23
All Weather Resin
Frame finish Stone Brown

Back view

D34-18R RAF Loveseat
Dunes Collection
W 56 D 38 H 38
Inside: W 51.5 D 24.5 H 19
Seat H 19 | Arm H 23
All Weather Resin
Frame finish Stone Brown

Back view

D34-41 Corner Chair Dunes Collection

W 38 D 38 H 38
Inside: W 38 D 24.5 H 19
Seat H 19
All Weather Resin
Frame finish Stone Brown

Back view

D34-11 Armless Chair Dunes Collection

W 33 D 38 H 38
Inside: W 33 D 24.5 H 19
Seat H 19
All Weather Resin
Frame finish Stone Brown