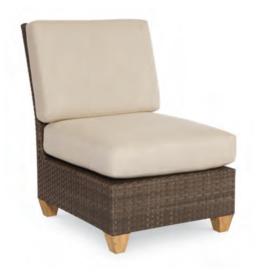

Back view

D34-41 Corner Chair Dunes Collection

W 38 D 38 H 38
Inside: W 38 D 24.5 H 19
Seat H 19
All Weather Resin
Frame finish Stone Brown

Back view

D34-11 Armless Chair Dunes Collection

W 33 D 38 H 38
Inside: W 33 D 24.5 H 19
Seat H 19
All Weather Resin
Frame finish Stone Brown