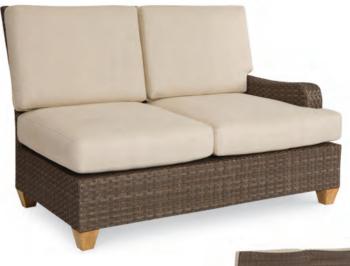

CENTURY®

D34-18L LAF Loveseat
Dunes Collection
W 56 D 38 H 38
Inside: W 51.5 D 24.5 H 19
Seat H 19 | Arm H 23
All Weather Resin
Frame finish Stone Brown

Back view

D34-18R RAF Loveseat
Dunes Collection
W 56 D 38 H 38
Inside: W 51.5 D 24.5 H 19
Seat H 19 | Arm H 23
All Weather Resin
Frame finish Stone Brown