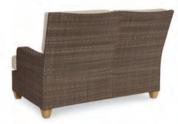

CENTURY®

D34-18L LAF Loveseat
Dunes Collection
W 56 D 38 H 38
Inside: W 51.5 D 24.5 H 19
Seat H 19 | Arm H 23
All Weather Resin
Frame finish Stone Brown

Back view

D34-18R RAF Loveseat
Dunes Collection
W 56 D 38 H 38
Inside: W 51.5 D 24.5 H 19
Seat H 19 | Arm H 23
All Weather Resin
Frame finish Stone Brown