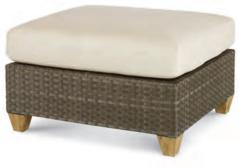

Back view

D34-12 Lounge Chair Dunes Collection W 33 D 38 H 37 Inside: W 24.5 D 24.5 H 18 Seat H 19 | Arm H 23

Seat H 19 | Arm H 23 All Weather Resin Frame finish Stone Brown

Back view

D34-3 | Ottoman Dunes Collection W 33 D 30.5 H 19 Seat H 19 All Weather Resin Frame finish Stone Brown