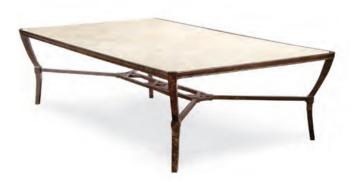

## D12-89-1 72" Rectangular Cocktail Table Andalusia Collection

W 72 D 44 H I 7 Powder Coated Aluminum Frame finish Cordoba

Custom frame finishes available D12-89-9

D89-5152-BR Nesting Table (Set of 2)
Leisure Complements
W 20 D 16 H 26
Antique Bronze
Available only as shown