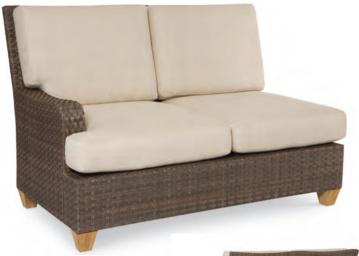

CENTURY®

D34-18L LAF Loveseat
Dunes Collection
W 56 D 38 H 38
Inside: W 51.5 D 24.5 H 19
Seat H 19 | Arm H 23
All Weather Resin
Frame finish Stone Brown

Back view

D34-18R RAF Loveseat
Dunes Collection
W 56 D 38 H 38
Inside: W 51.5 D 24.5 H 19
Seat H 19 | Arm H 23
All Weather Resin
Frame finish Stone Brown