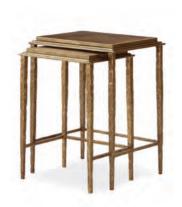

## D12-89-1 72" Rectangular Cocktail Table Andalusia Collection

W 72 D 44 H I 7 Powder Coated Aluminum Frame finish Cordoba

Custom frame finishes available D12-89-9

D89-5152-BR Nesting Table (Set of 2)
Leisure Complements
W 20 D 16 H 26
Antique Bronze
Available only as shown