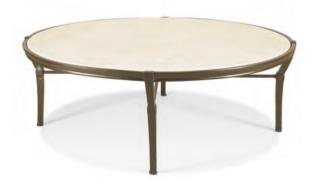

Custom frame finishes available D12-85-9

D12-86-1 Cocktail Table Andalusia Collection W 42 D 30 H 17 Powder Coated Aluminum Frame finish Cordoba

Custom frame finishes available D12-86-9

D12-88-1 50" Round Cocktail Table Andalusia Collection

W 50 D 50 H 17 Powder Coated Aluminum Frame finish Cordoba

Custom frame finishes available D12-88-9