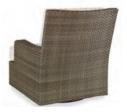

D34-16 Swivel Lounge Chair Dunes Collection W 33 D 38 H 37 Inside: W 24.5 D 24.5 H 18 Seat H 19 Arm H 23

Seat H 19 | Arm H 23 All Weather Resin Frame finish Stone Brown

Back view