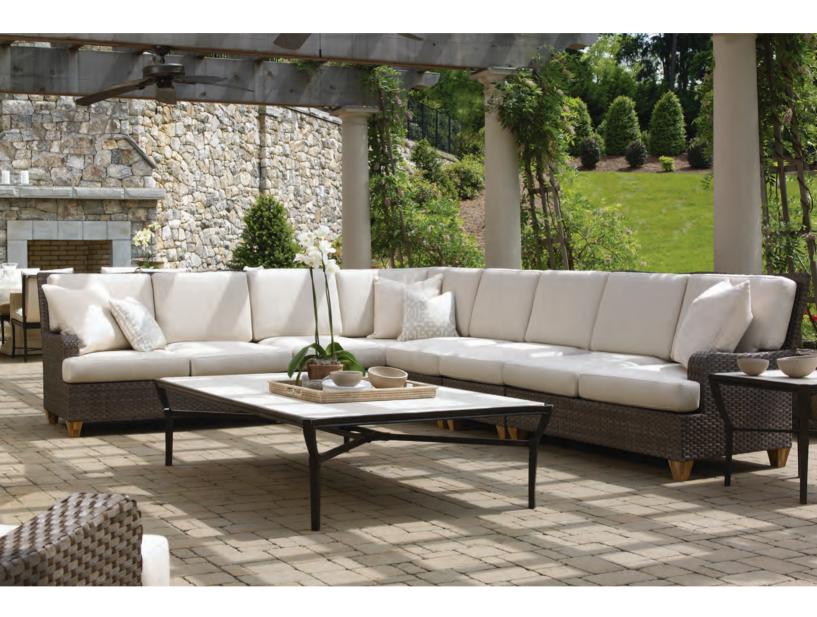

CENTURY®

Taking inspiration from the varying hues and undulation of sand hills, the Dunes collection from Century Outdoor offers a luxurious seating arrangement for outdoor spaces. Uniquely colored, the weave construction was selected for its natural and neutral tones which are complemented by the raw teak feet of the frames. The gracious curved back design reflects the windswept sands and creates a beautiful silhouette from every angle.

Designed for maximum comfort, the Dunes Collection includes a sectional, lounge chair, ottoman, and swivel lounge chair pieces all standard with plush loose cushions in Century's innovative Driluxe construction. You will also find an offering of our finest outdoor occasional pieces designed to complement the Dunes collection.

### **DUNES DESIGN ELEMENTS** -

- Built and finished like quality indoor furniture, but designed and engineered to perform beautifully for full-time outdoor exposure with routine maintenance.
- Frames are constructed of powder coated aluminum for durability.
- All Weather Resin weave shown in Stone Brown woven around the frame.
- Century's innovative Driluxe cushions on all seating are constructed of a water-repellent cover surrounding a high-resiliency foam core and wrapped with 100% polyester fiber, which is compliant with CAL 117 flame retardant standards.
- A superior selection of Sunbrella® brand performance fabrics to complement all collections are woven from 100% solution-dyed, UV stable acrylic fibers that resist fading, deterioration, and mildew.