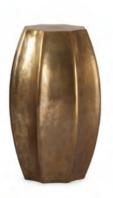

D89-5153-AB Chairside Table Leisure Complements W 13.5 D 10 H 23 Antique Bronze Available only as shown

D89-5036-AB 16" Chairside Table Leisure Complements W 16 D 16 H 27 Antique Brass Available only as shown