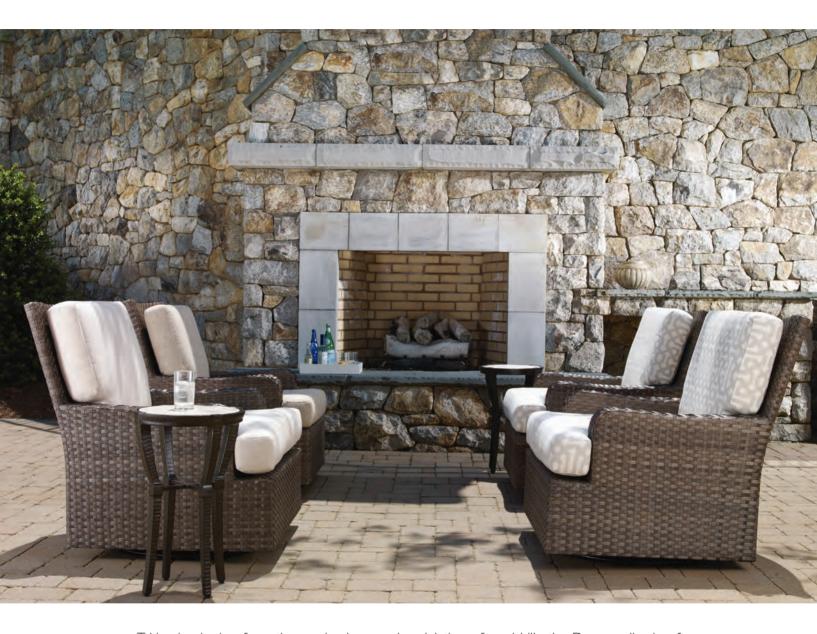

D34-16 Swivel Lounge Chair Dunes Collection W 33 D 38 H 37 Inside: W 24.5 D 24.5 H 18 Seat H 19 Arm H 23

Seat H 19 | Arm H 23 All Weather Resin Frame finish Stone Brown

Back view

### **DUNES DESIGN ELEMENTS** -

- Built and finished like quality indoor furniture, but designed and engineered to perform beautifully for full-time outdoor exposure with routine maintenance.
- Frames are constructed of powder coated aluminum for durability.
- All Weather Resin weave shown in Stone Brown woven around the frame.
- Century's innovative Driluxe cushions on all seating are constructed of a water-repellent cover surrounding a high-resiliency foam core and wrapped with 100% polyester fiber, which is compliant with CAL 117 flame retardant standards.
- A superior selection of Sunbrella® brand performance fabrics to complement all collections are woven from 100% solution-dyed, UV stable acrylic fibers that resist fading, deterioration, and mildew.