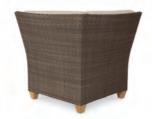

Back view

D34-41 Corner Chair Dunes Collection

W 38 D 38 H 38
Inside: W 38 D 24.5 H 19
Seat H 19
All Weather Resin
Frame finish Stone Brown

Back view

D34-11 Armless Chair Dunes Collection

W 33 D 38 H 38
Inside: W 33 D 24.5 H 19
Seat H 19
All Weather Resin
Frame finish Stone Brown