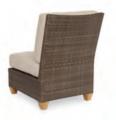

Back view

D34-41 Corner Chair Dunes Collection

W 38 D 38 H 38
Inside: W 38 D 24.5 H 19
Seat H 19
All Weather Resin
Frame finish Stone Brown

Back view

D34-11 Armless Chair Dunes Collection

W 33 D 38 H 38
Inside: W 33 D 24.5 H 19
Seat H 19
All Weather Resin
Frame finish Stone Brown