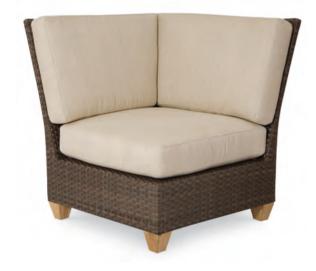

Back view

D34-41 Corner Chair Dunes Collection

W 38 D 38 H 38
Inside: W 38 D 24.5 H 19
Seat H 19
All Weather Resin
Frame finish Stone Brown

Back view

D34-11 Armless Chair Dunes Collection

W 33 D 38 H 38
Inside: W 33 D 24.5 H 19
Seat H 19
All Weather Resin
Frame finish Stone Brown