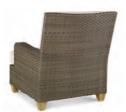

Back view

D34-12 Lounge Chair Dunes Collection W 33 D 38 H 37 Inside: W 24.5 D 24.5 H 18 Seat H 19 | Arm H 23

Seat H 19 | Arm H 23 All Weather Resin Frame finish Stone Brown

Back view

D34-3 | Ottoman Dunes Collection W 33 D 30.5 H 19 Seat H 19 All Weather Resin Frame finish Stone Brown