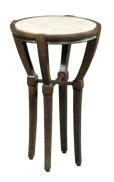

# COMPLEMENTARY OCCASIONAL

D12-83-1 Occasional Table Andalusia Collection W 14 D 14 H 23 Powder Coated Aluminum Frame finish Cordoba

Custom frame finishes available D12-83-9

D12-85-1 Side Table Andalusia Collection W 24 D 24 H 20 Powder Coated Aluminum Frame finish Cordoba

Custom frame finishes available D12-85-9

D12-86-1 Cocktail Table Andalusia Collection W 42 D 30 H 17 Powder Coated Aluminum Frame finish Cordoba

Custom frame finishes available D12-86-9

D12-88-1 50" Round Cocktail Table Andalusia Collection